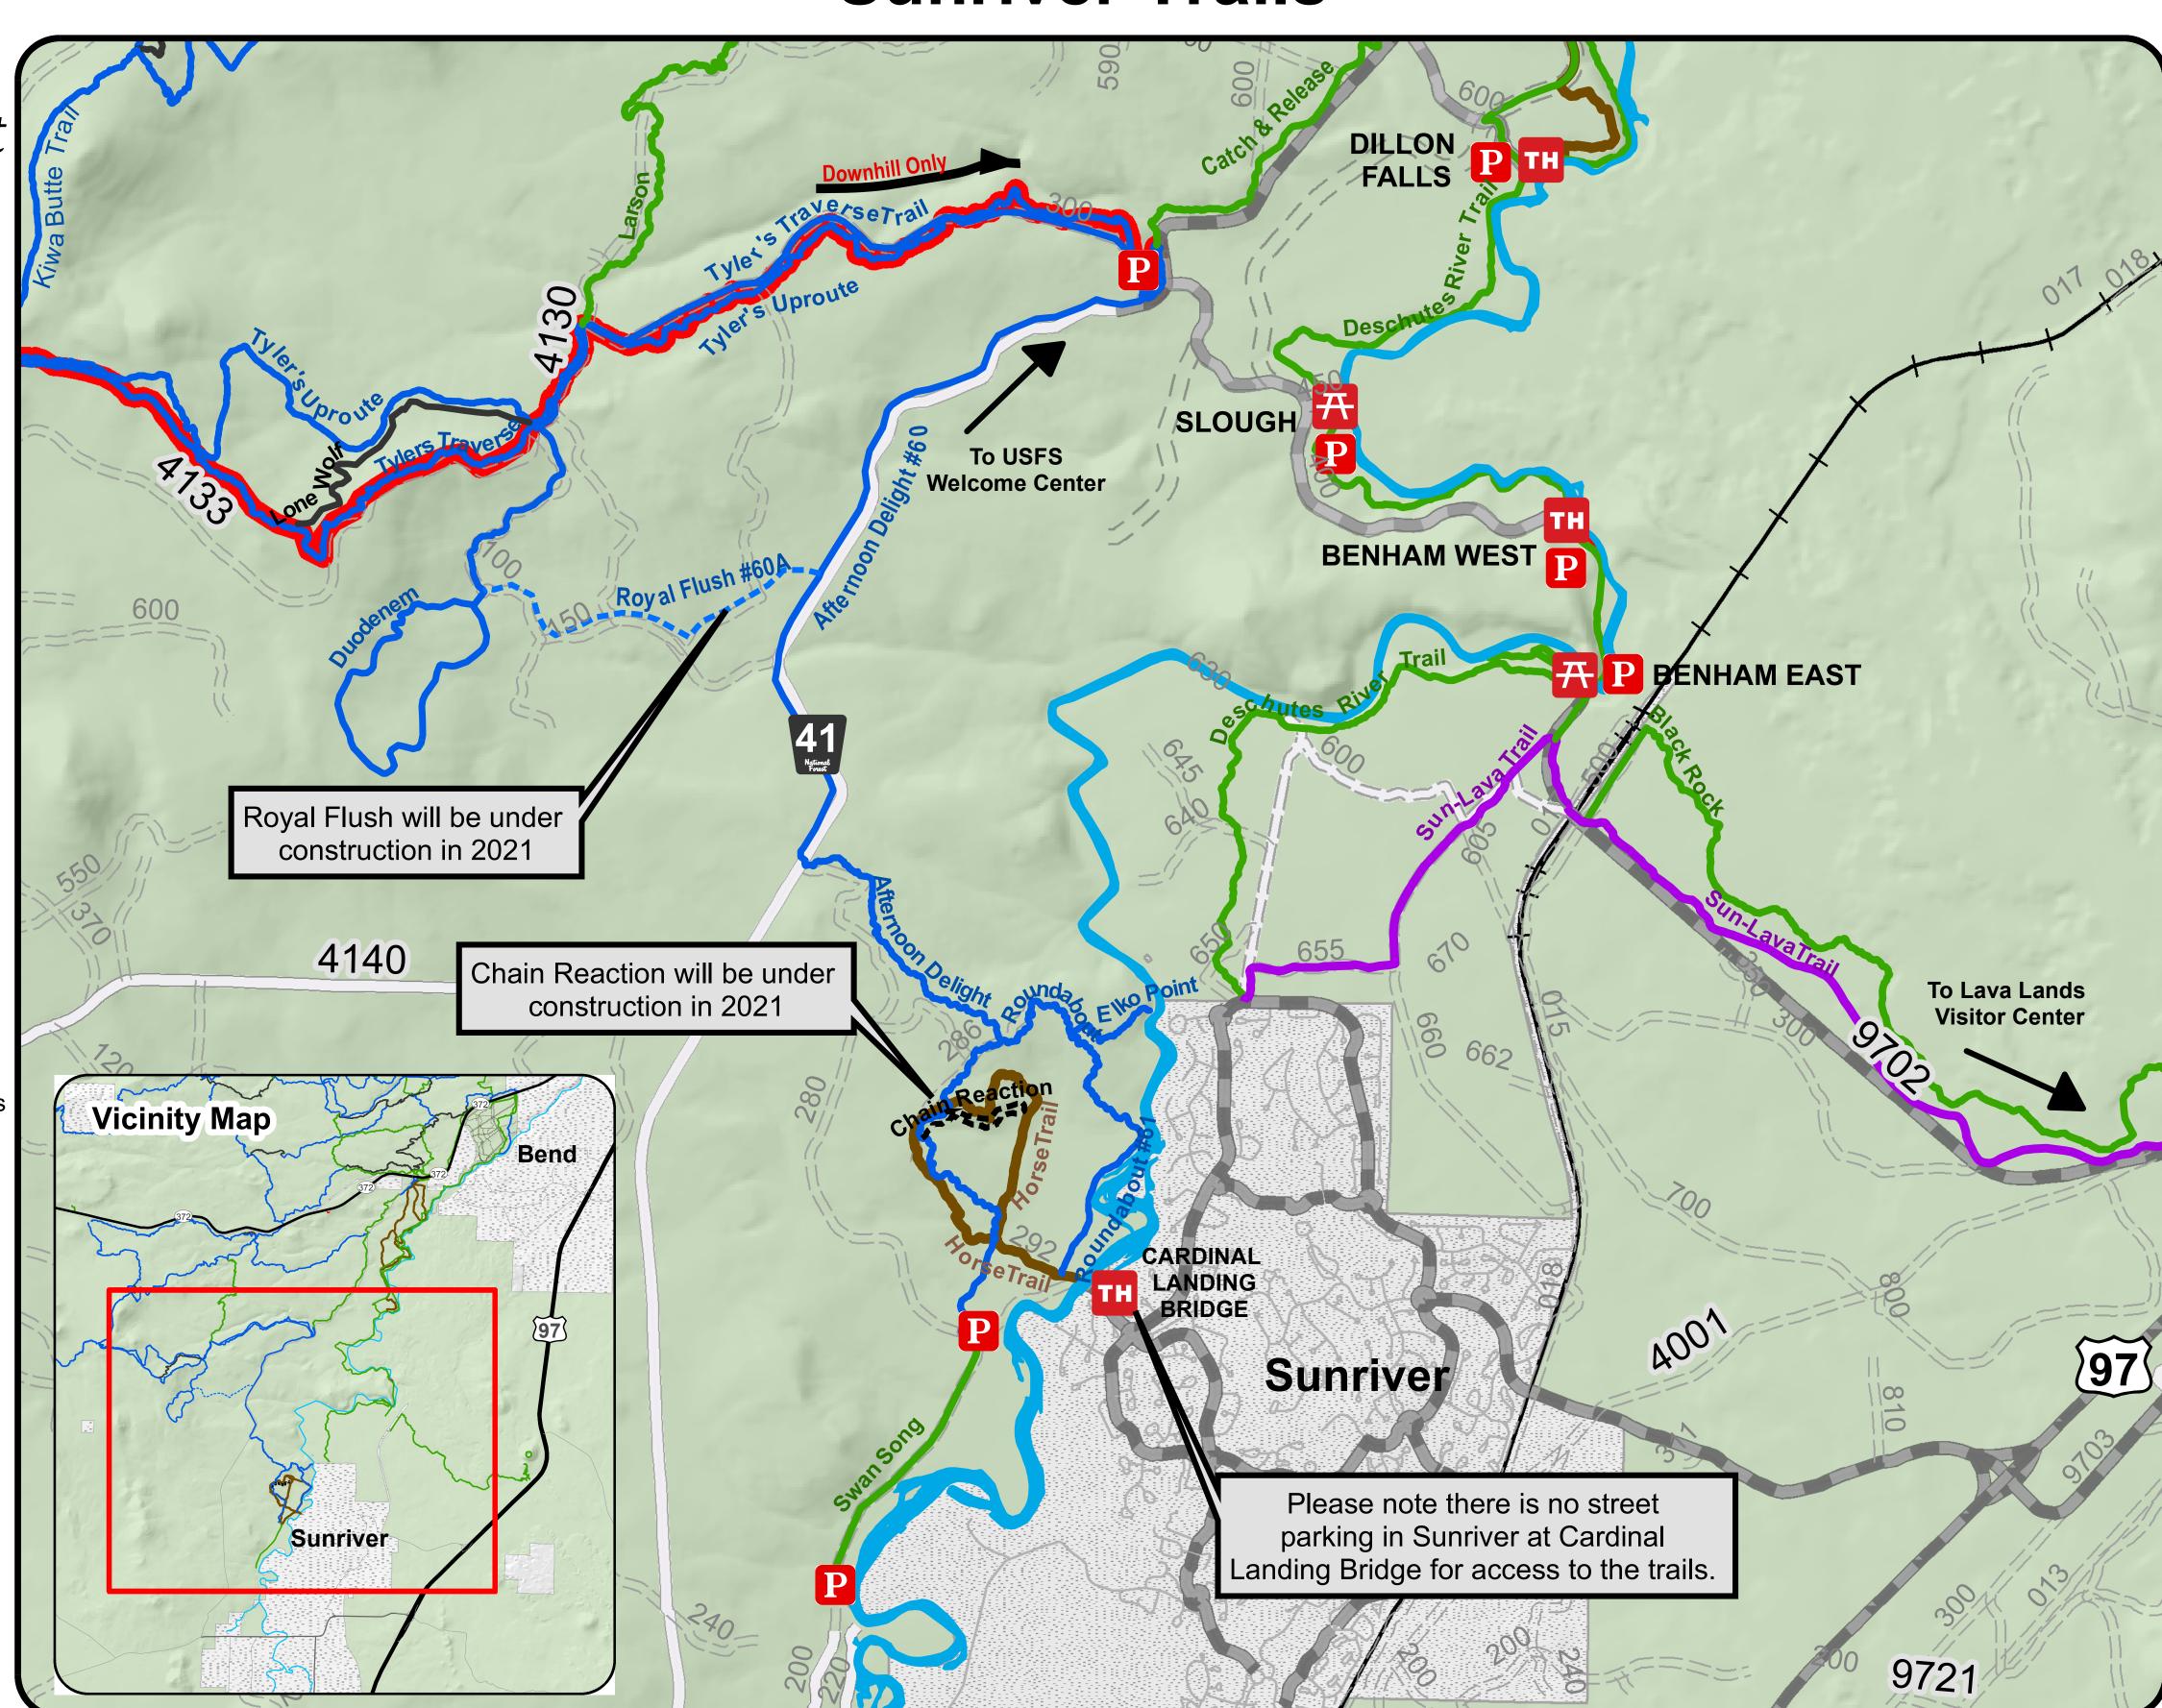

## **Sunriver Trails**

## Deschutes National Forest

For questions and comments about the trails in this area, call 541-383-4000

The Forest Service cannot assure the reliability or suitability of this information for any particular purpose. Original data elements were compiled from various sources. Spatial information may not meet National Map Accuracy standards. This information may be updated, corrected, or otherwise modified without notification. For additional information abouth this data, contact the Deschutes National Forest at 541-383-5300.

E-Bikes are Prohibited on Non-Motorized Trails
E-Bikes are Allowed on all roads and trails open to Motorized Vehicles.

For a map of roads open to Motorized Vehicles scan this QR code

Trails Maintained in partnership with the Central Oregon Trail Alliance.