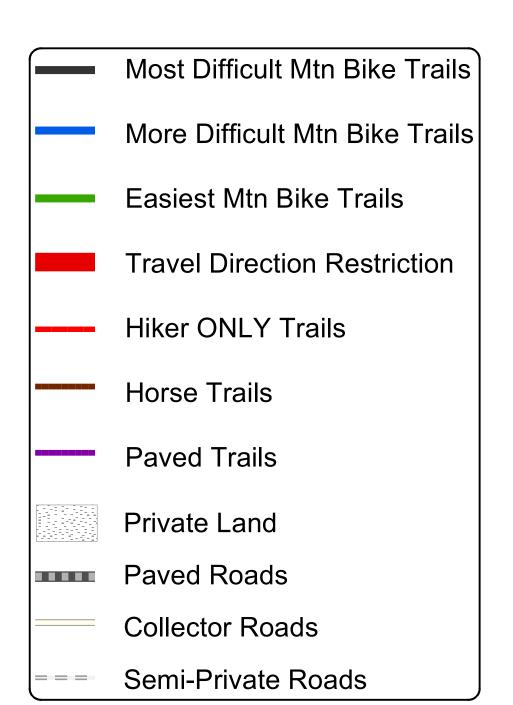

E-Bikes are Prohibited on Non-Motorized Trails
E-Bikes are Allowed on all roads and trails open to Motorized Vehicles.

For a map of roads open to Motorized Vehicles scan this QR code

Trails Maintained in partnership with the Central Oregon Trail Alliance.